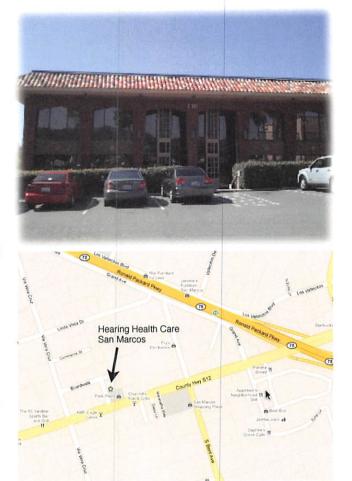

# Welcome

Gregory W. Hall, MA, F-AAA Hearing Health Care San Marcos 910 W. San Marcos Blvd, Suite 102 San Marcos, CA 92078 760-471-1196

### Directions to the office.

Please note the building is located ½ block off of the listed street address of San Marcos Blvd. The nearest cross street is Park Place (a very short street). The address number "910" is only on the South side high up on the roof line of the building.